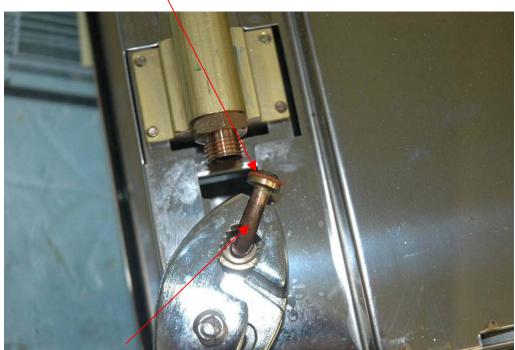

Step 5

Remove flow control with 18 mm or equivalent wrench

<u>To Clean for low volume (Flow) Problem</u>: Rinse under strong stream of water to clean <u>or and</u> use **small** paper clip / wire to push through center hole to clear. Dry with towel. <u>(For Replacement of Flow Control, Go to #7)</u>

Step 7

Place <u>Cleaned</u> or <u>Replacement</u> flow control back into valve.
Seal O-Ring <u>on flow control</u> should be <u>upward direction only</u>.

Tighten with wrench snug to valve.